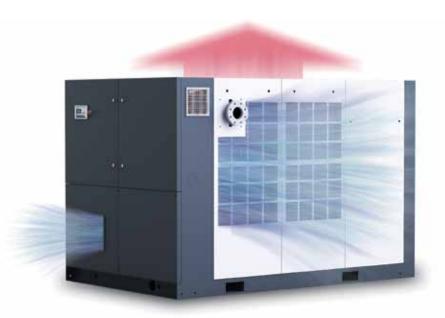

### eCOOL® TECHNOLOGY

#### A COOL INNOVATION

Compressors generate heat. FS-Curtis' exclusive eCOOL technology provides protection from heat and reduces thermal stress.

By combining smart compressor layout with intelligent component selection, eCOOL technology maximizes cooling airflow for greater energy efficiency, improved reliability and increases service life up to 50% longer for motors and electrical components and up to 30-50% longer for bearings, hoses and seals.

eCool technology maximizes cooling airflow for greater energy efficiency, improved reliability and extended service life.