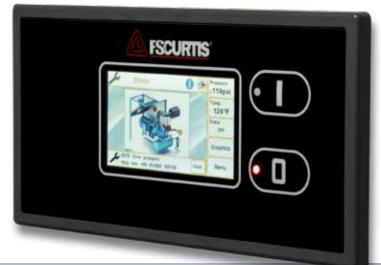

## iCOMMAND-TOUCH

#### TAKE CONTROL OF YOUR WORLD.

With the premium iCommand-Touch, a full-color screen displays graphs which capture and track factual, real-time air usage by the hour, day, week and month. Historical data can be retrieved at any time at the touch of the screen.

- Simple Touchscreen Control
- Intuitive Navigation
- Capture Real-time and Historical Data Trending

#### **One-Touch Status Review At A Glance:**

**Main Screen:** Displays image of compressor with red dot indicator spotlighting issues in the system, which reduces time in trouble shooting.

**Pressure:** Continuously tracks pressure range by day, week and month. This allows quick identification of pressure variations that affect plant operations.