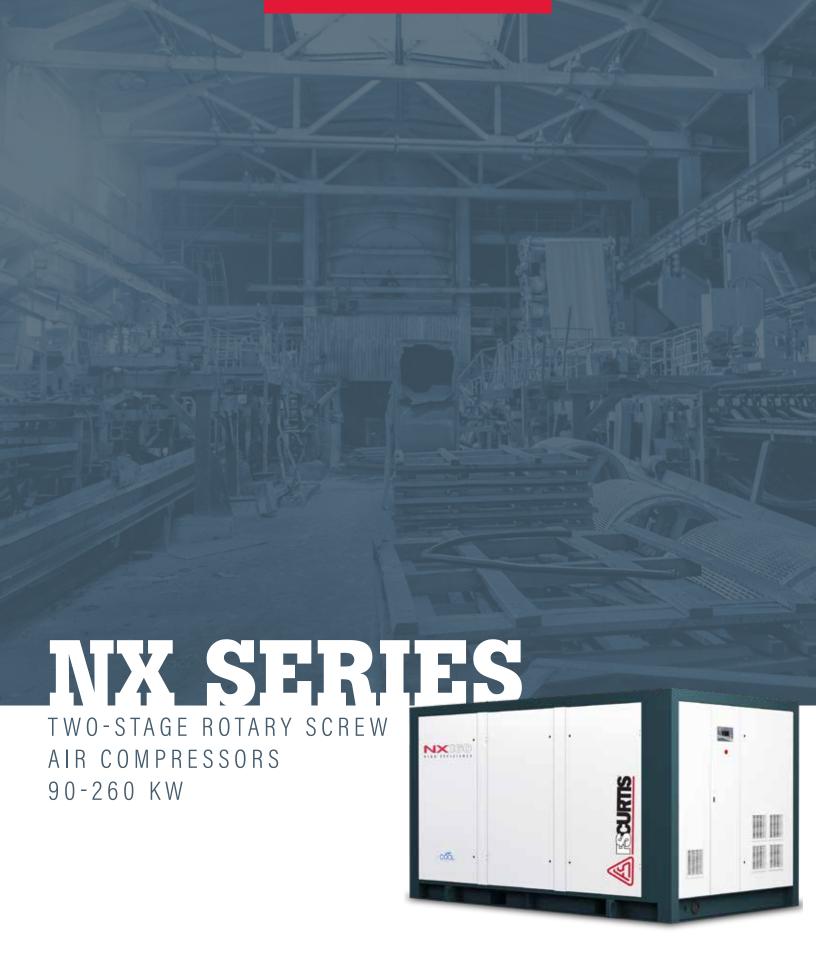

# TWO-STAGE COMPRESSION: SETTING THE STANDARD FOR ENERGY EFFICIENCY

Compared to single stage compressors, a two-stage is much closer to isothermal compression. This is achieved by injection of fresh oil between the stages which reduces the inlet temperature to the second stage. This lower inlet temperature increases efficiency by reducing the compression ratio between the stages. In addition, leakage between the rotor seals is significantly reduced resulting in outstanding volumetric efficiency.

- Two-stage air compressors are closer to the ideal isothermal compression
- Reduced leakage increases volumetric efficiency
- Saves 10-15% of energy compared to single stage compressors
- Increases flow 10-15% compared to single stage compressors
- Lower pressure differential increases efficiency and reliability
- Low heat load
- Easy maintenance and service
- Lowest life-cycle cost of any compressor on the market

## WHEN COMPARED TO SINGLE STAGE, TWO-STAGE COMPRESSORS CAN SAVE UP TO 15% IN ENERGY CONSUMPTION AND OFFERS 15% MORE FLOW.