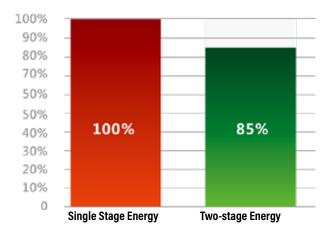

#### **Energy-efficient Two-stage airend**

Energy-saving and Eco-friendly

- Patented airend design integrates the first and second stage rotors into one airend
- Oil is injected between the first and second stages to cool the air and optimize efficiency
- · Splitting the compression cycle into Two-stages reduces the axial and thrust

loading to which improves service life of airend and bearings

Two-stage compression significantly reduces noise